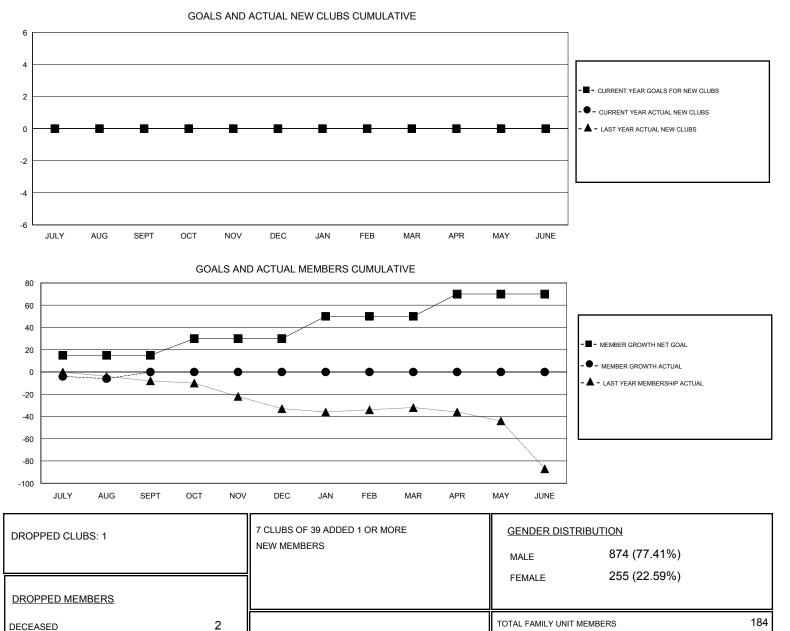

## District 5M 3

Results as of: 8/31/2019

| GMT:                  | LOCATION MINNESOTA |           |               |                       |                           |                         | GMT CA                                             |
|-----------------------|--------------------|-----------|---------------|-----------------------|---------------------------|-------------------------|----------------------------------------------------|
| Clubs                 |                    |           |               | Members               |                           |                         |                                                    |
| RESULTS FOR 2019-2020 |                    |           |               | RESULTS FOR 2019-2020 |                           |                         |                                                    |
| QUARTER               | NEW CLUB GOAL      | NEW CLUBS | DROPPED CLUBS | QUARTER               | MEMBER GROWTH NET<br>GOAL | MEMBER GROWTH<br>ACTUAL | DROPPED<br>MEMBERS ACTUAL<br>(including transfers) |
| JULY/AUG/SEPT         | 0                  | 0         | 1             | JULY/AUG/SEPT         | 15                        | 9                       | 14                                                 |
| OCT/NOV/DEC           | 0                  | 0         | 0             | OCT/NOV/DEC           | 15                        | 0                       | 0                                                  |
| JAN/FEB/MAR           | 0                  | 0         | 0             | JAN/FEB/MAR           | 20                        | 0                       | 0                                                  |
| APR/MAY/JUNE          | 0                  | 0         | 0             | APR/MAY/JUNE          | 20                        | 0                       | 0                                                  |